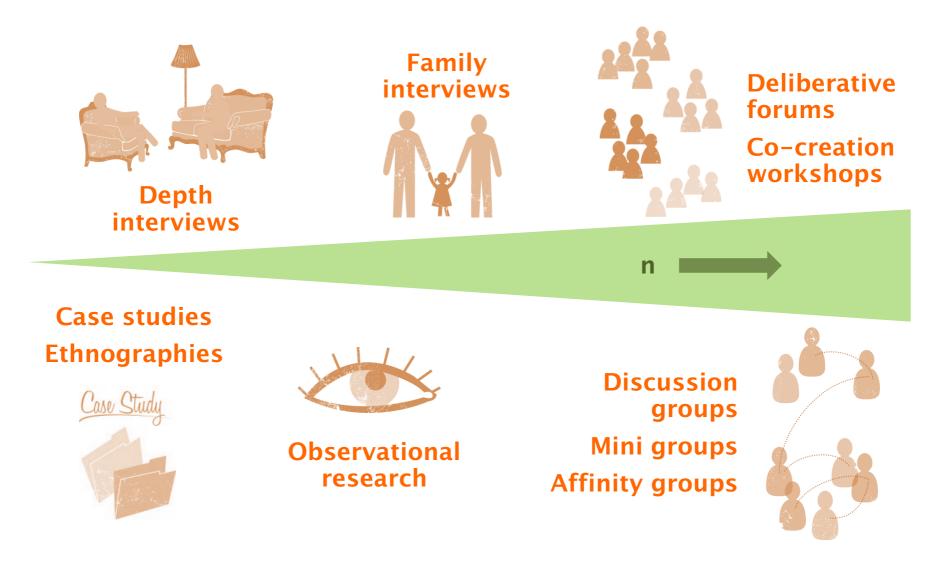

#### Selected .....

F2F qualitative methods (e.g. discussion groups, depth interviews) Digital platforms

Deliberative forums / workshops

### Selected: ideas & strategies

All in the context of new technology and increased connectivity