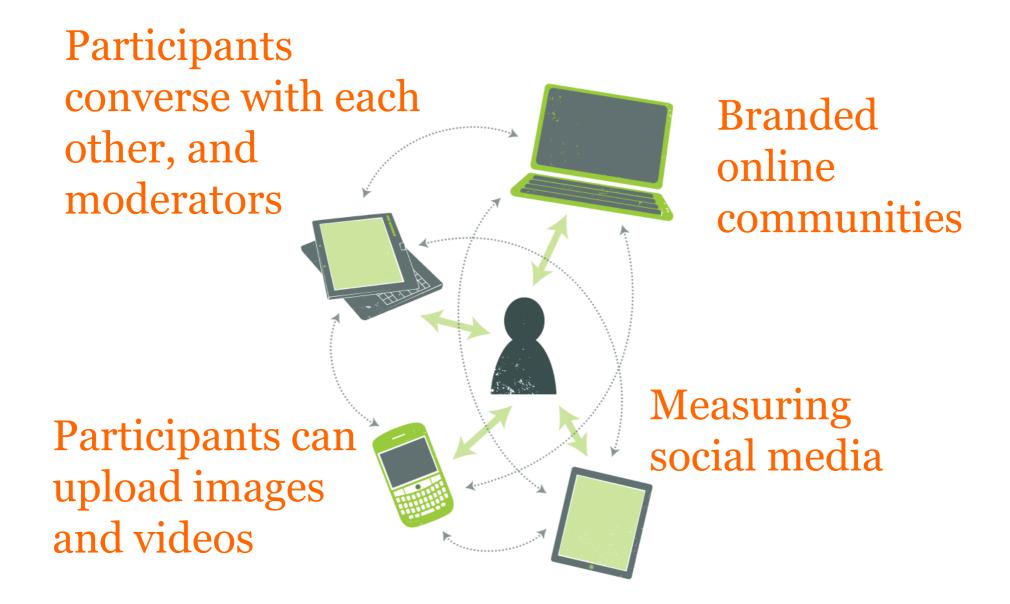

## So, what does this mean for research?

Interactive online platforms

R

Bringing research to life: living reports