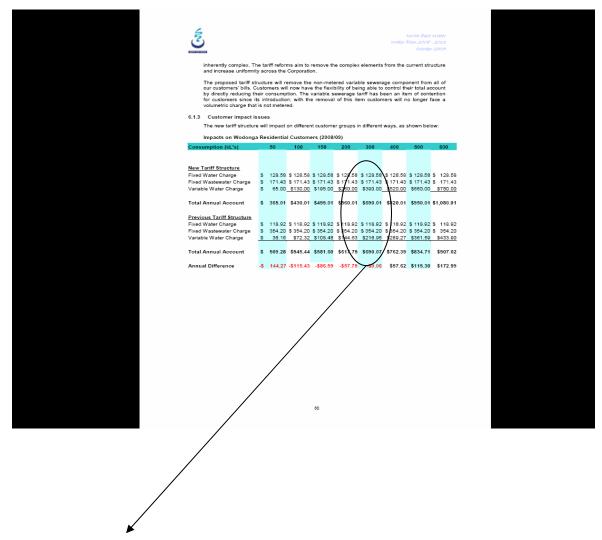

(I do not expect the costs of my waste water treatment to reduce

Expected costs this year are; \$335.87

Expected costs next year are; \$518.58

That is an increase of 54.4% and I believe that this is extremely unreasonable.

Please see attached sheet for Calculations.

I do strongly agree that the cost of water needs to increase to ensure that we (everyone) are using this resource more efficiently.

I am interested in your comments in relation to the 54.4% increase.

| Impacts on Wodonga Residential Customers (2008/09) |                          |
|----------------------------------------------------|--------------------------|
| Consumption                                        | 300kL                    |
| New Tariff Structure                               |                          |
| Fixed Water Charge                                 | \$128.58                 |
| Variable Water Charge                              | \$390.00                 |
|                                                    | <b>4</b>                 |
| Total Annual Account                               | \$518.58                 |
| Previous Tariff Structure                          |                          |
|                                                    | \$118.92                 |
| Fixed Water Charge                                 | *                        |
| Variable Water Charge                              | \$216.95                 |
| Total Annual Account                               | \$335.87                 |
| Total Attitual Account                             | ψοσο.στ                  |
| Annual Difference                                  | \$182.71                 |
| =                                                  | <del>+ · • - · ·</del> · |
| An increase of                                     | 54.40%                   |